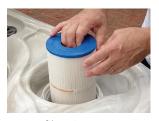

#### **CleanSweep Action**

Downward sweeper action across a contoured footwell helps to lift small elements toward the filtration corner for added water purification

Back Multiple seat back massage styles

Wrist and Elbow Multipoint massage therapy

GuestStation Allows for closer interaction with friends

Digital Touch Controller

PureLife 100% ISO-Water Filtration A sealed debris-trapping vacuum filtration system