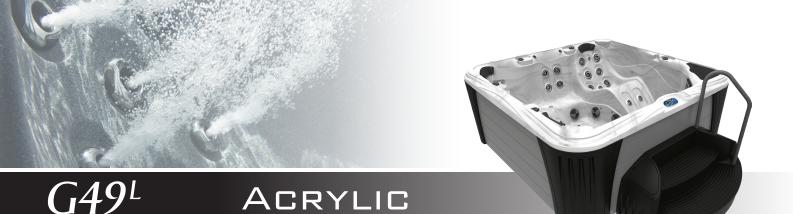

Seats up to 5 Adults 90" x 90" x 36", 229cm x 229cm x 91cm 49 MassageMax<sup>2</sup> Jets 2 Crystal Springs LED Fountains **3** BestComfort Pillows **Carefree Cabinet Durafab Insulating Cover CleanSweep Action** PureLife 100% ISO-Water Filtration LED Footwell Light **4 Air Controls Digital Touch Controller** LED Exterior Corner Lighting **Green Guard Insulation** 

Suite Package - Steps with storage, handrail and cover lifter (Available at time of unit purchase only)

Dry Weight Water Capacity ProForce<sup>2</sup> Pumps/HPR\*

901 lbs\*\*, 409 kg\*\* 447 Gallons, 1,692 Litres 1 - 5.0 HPR, 2 SPD 1 - 5.0 HPR, 2 SPD 4kW 240V

Electrical \*High Performance Rated Pumps, \*\*Estimated weight

Heater

#### **Body and Trim Colour Options**





Bestl ife HOT TUBS

Canada's Premier Hot Tub Bran