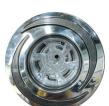

### ReflexMax Center: Feet,

Wrists, Elbows and Back Precise jet placement provides massage action to key reflex points while continuing to work down both sides of the spine

#### MassageMax<sup>2</sup> Jets

49 Adjustaflow MassageMax jets configured differently in each seat and size to provide the widest variety of therapy and comfort for your hot tub experience. Including these powerful Jet styles: