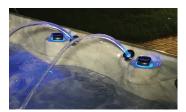

#### Therapy Max<sup>11</sup> Center

11 LazerMax and DirectionalMax jets provide direct tissue massage across the shoulders, down the back and into the lumbar

**Crystal Springs LED Fountains and Controls** Twin fountain streams and LED Controls illuminate the night