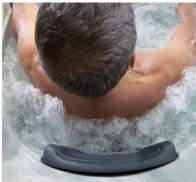

#### **Rest Station**

With 2 adjustable jets, this seat is designed to provide a rest station for a cool down period