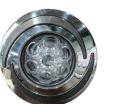

#### Therapy Max<sup>11</sup> Center

11 LazerMax and DirectionalMax jets provide direct tissue massage across the shoulders, down the back and into the lumbar

**Crystal Springs LED Fountains and Controls** Twin fountain streams and LED Controls illuminate the night

#### MassageMax<sup>2</sup> Jets

49 Adjustaflow MassageMax jets configured differently in each seat and size to provide the widest variety of therapy and comfort for your hot tub experience. Including these powerful Jet styles:

**PowerMax** PowerMax Total Massage Jets

for superior water quality and ease of maintenance

LazerMax Delivers a straight constant massage

Foot Reflexolgy direct to the bottom of each foot

**DirectionalMax** Adjust the direction to desired location