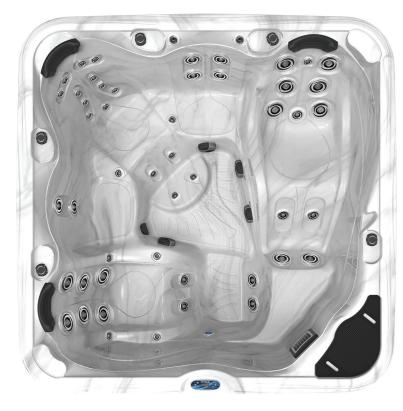

#### Therapy Max<sup>11</sup> Center

11 LazerMax and DirectionalMax jets provide direct tissue massage across the shoulders, down the back and into the lumbar

**Crystal Springs LED Fountains and Controls** Twin fountain streams and LED Controls illuminate the night

#### **Rest Station**

With 2 adjustable jets, this seat is designed to provide a rest station for a cool down period

### ReflexMax Center: Feet,

Wrists, Elbows and Back Precise jet placement provides massage action to key reflex points while continuing to work down both sides of the spine

#### **CleanSweep Action**

Downward sweeper action across a contoured footwell helps to lift small elements toward the filtration corner for added water purification

#### MassageMax<sup>2</sup> Jets

49 Adjustaflow MassageMax jets configured differently in each seat and size to provide the widest variety of therapy and comfort for your hot tub experience. Including these powerful Jet styles:

Back Multiple seat back massage styles

Wrist and Elbow Multipoint massage therapy

GuestStation Allows for closer interaction with friends

Digital Touch Controller

PureLife 100% ISO-Water Filtration A sealed debris-trapping vacuum filtration system

**PowerMax** PowerMax Total Massage Jets

for superior water quality and ease of maintenance

LazerMax Delivers a straight constant massage

Foot Reflexolgy direct to the bottom of each foot

**DirectionalMax** Adjust the direction to desired location

**Comfort** Smooth seat design with BestComfort Pillows

Durafab Insulating Cover

Canada's Premier Hot Tub Brand

**BestLife** 

нот тивѕ

and Cover Lifter Weather and fade resistant lockable energy saving cover with locking safety straps. Plus, convenient cover lifter for opening, replacing and handling your cover.