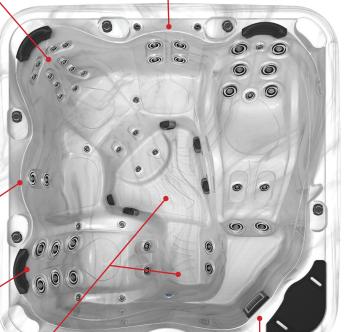

#### Therapy Max<sup>11</sup> Center

11 LazerMax and DirectionalMax jets provide direct tissue massage across the shoulders, down the back and into the lumbar

**Crystal Springs LED Fountains and Controls** Twin fountain streams and LED Controls illuminate the night

#### **Rest Station**

With 2 adjustable jets, this seat is designed to provide a rest station for a cool down period

### ReflexMax Center: Feet,

Wrists, Elbows and Back Precise jet placement provides massage action to key reflex points while continuing to work down both sides of the spine

#### **CleanSweep Action**

Downward sweeper action across a contoured footwell helps to lift small elements toward the filtration corner for added water purification

#### MassageMax<sup>2</sup> Jets

49 Adjustaflow MassageMax jets configured differently in each seat and size to provide the widest variety of therapy and comfort for your hot tub experience. Including these powerful Jet styles:

Back Multiple seat back massage styles

Wrist and Elbow Multipoint massage therapy

GuestStation Allows for closer interaction with friends

Digital Touch Controller

PureLife 100% ISO-Water Filtration A sealed debris-trapping vacuum filtration system

**PowerMax** PowerMax Total Massage Jets

for superior water quality and ease of maintenance

LazerMax Delivers a straight constant massage

Foot Reflexolgy direct to the bottom of each foot

**DirectionalMax** Adjust the direction to desired location

**Comfort** Smooth seat design with BestComfort Pillows

Durafab Insulating Cover

Canada's Premier Hot Tub Brand

**BestLife** 

нот тивѕ

and Cover Lifter Weather and fade resistant lockable energy saving cover with locking safety straps. Plus, convenient cover lifter for opening, replacing and handling your cover.