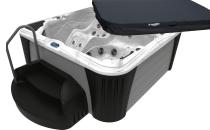

Seats up to 5 Adults 90" x 90" x 36", 229cm x 229cm x 91cm 49 MassageMax<sup>2</sup> Jets 2 Crystal Springs LED Fountains **3** BestComfort Pillows **Carefree Cabinet Durafab Insulating Cover CleanSweep Action** PureLife 100% ISO-Water Filtration LED Footwell Light **4 Air Controls Digital Touch Controller** LED Exterior Corner Lighting **Green Guard Insulation** 

Suite Package - Steps with storage, handrail and cover lifter (Available at time of unit purchase only)

Dry Weight Water Capacity ProForce<sup>2</sup> Pumps/HPR\*

901 lbs\*\*, 409 kg\*\* 447 Gallons, 1,692 Litres 1 - 5.0 HPR, 2 SPD 1 - 5.0 HPR, 2 SPD 4kW 240V

#### **Body and Trim Colour Options**

Bestl ife HOT TUBS

Canada's Premier Hot Tub Brand

www.bestlifehottubs.com

Colours and specifications may vary or appear differently than actual product and are subject to change without notice.