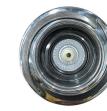

#### Therapy Max<sup>11</sup> Center

11 LazerMax and DirectionalMax jets provide direct tissue massage across the shoulders, down the back and into the lumbar

**Crystal Springs LED Fountains and Controls** Twin fountain streams and LED Controls illuminate the night